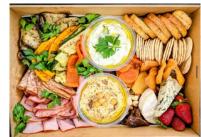

#### Mediterranean Lg serve 4 | Sm serves 2

85 | 45

- a selection of charcuterie & cheese
- herb & garlic croutons and water crackers
- selection of dips
- · selection of roasted vegetables
- dried and fresh fruit
- fruit & nut mix