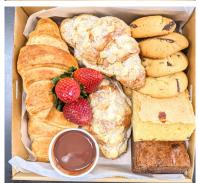

#### Dessert

40

- plain croissants
- almond croissants
- blueberry almond cake
- · dark chocolate brownie
- dark choc chip cookies
- Italian hot chocolate shot